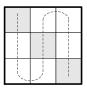

## Ninefold Path by Story

The answer to the clue under each pair of grids should be written into the left-side grid, weaving back and forth as shown by the path. If you then write those same letters into the right-side grid-but changing the letters in the gray spaces-you'll get an answer to one of the clues at the bottom of the page, this time following a path that goes up and down. In the example at right, the left grid shows the word MARGARITA. By changing the three letters and following the up-and-down path, you get the phrase WRIT LARGE.