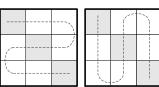

## Ninefold Path by Story

The answer to the clue under each pair of grids should be written into the left-side grid, weaving back and forth as shown by the path. If you then write those same letters into the right-side grid-but changing the letters in the gray spaces-you'll get an answer to one of the clues at the bottom of the page, this time following a path that goes up and down. In the example at right, the left grid shows the word MARGARITA. By changing the three letters and following the up-and-down path, you get the phrase WRIT LARGE.