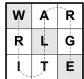

## Ninefold Path by Story

The answer to the clue under each pair of grids should be written into the left-side grid, weaving back and forth as shown by the path. If you then write those same letters into the right-side grid-but changing the letters in the gray spaces-you'll get an answer to one of the clues at the bottom of the page, this time following a path that goes up and down. In the example at right, the left grid shows the word MARGARITA. By changing the three letters and following the up-and-down path, you get the phrase WRIT LARGE.