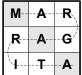

## Ninefold Path by Story

The answer to the clue under each pair of grids should be written into the left-side grid, weaving back and forth as shown by the path. If you then write those same letters into the right-side grid-but changing the letters in the gray spaces-you'll get an answer to one of the clues at the bottom of the page, this time following a path that goes up and down. In the example at right, the left grid shows the word MARGARITA. By changing the three letters and following the up-and-down path, you get the phrase WRIT LARGE.