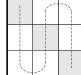

## Ninefold Path by Story

The answer to the clue under each pair of grids should be written into the left-side grid, weaving back and forth as shown by the path. If you then write those same letters into the right-side grid-but changing the letters in the gray spaces-you'll get an answer to one of the clues at the bottom of the page, this time following a path that goes up and down. In the example at right, the left grid shows the word MARGARITA. By changing the three letters and following the up-and-down path, you get the phrase WRIT LARGE.