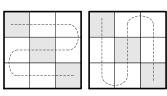

## Ninefold Path by Story

The answer to the clue under each pair of grids should be written into the left-side grid, weaving back and forth as shown by the path. If you then write those same letters into the right-side grid-but changing the letters in the gray spaces-you'll get an answer to one of the clues at the bottom of the page, this time following a path that goes up and down. In the example at right, the left grid shows the word MARGARITA. By changing the three letters and following the up-and-down path, you get the phrase WRIT LARGE.