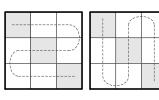

## Ninefold Path by Story

The answer to the clue under each pair of grids should be written into the left-side grid, weaving back and forth as shown by the path. If you then write those same letters into the right-side grid-but changing the letters in the gray spaces-you'll get an answer to one of the clues at the bottom of the page, this time following a path that goes up and down. In the example at right, the left grid shows the word MARGARITA. By changing the three letters and following the up-and-down path, you get the phrase WRIT LARGE.