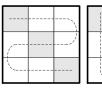

## Ninefold Path by Story

The answer to the clue under each pair of grids should be written into the left-side grid, weaving back and forth as shown by the path. If you then write those same letters into the right-side grid-but changing the letters in the gray spaces-you'll get an answer to one of the clues at the bottom of the page, this time following a path that goes up and down. In the example at right, the left grid shows the word MARGARITA. By changing the three letters and following the up-and-down path, you get the phrase WRIT LARGE.