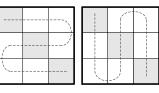

## Ninefold Path by Story

The answer to the clue under each pair of grids should be written into the left-side grid, weaving back and forth as shown by the path. If you then write those same letters into the right-side grid-but changing the letters in the gray spaces-you'll get an answer to one of the clues at the bottom of the page, this time following a path that goes up and down. In the example at right, the left grid shows the word MARGARITA. By changing the three letters and following the up-and-down path, you get the phrase WRIT LARGE.