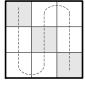

## Ninefold Path by Story

The answer to the clue under each pair of grids should be written into the left-side grid, weaving back and forth as shown by the path. If you then write those same letters into the right-side grid-but changing the letters in the gray spaces-you'll get an answer to one of the clues at the bottom of the page, this time following a path that goes up and down. In the example at right, the left grid shows the word MARGARITA. By changing the three letters and following the up-and-down path, you get the phrase WRIT LARGE.