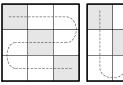

## Ninefold Path by Story

The answer to the clue under each pair of grids should be written into the left-side grid, weaving back and forth as shown by the path. If you then write those same letters into the right-side grid-but changing the letters in the gray spaces-you'll get an answer to one of the clues at the bottom of the page, this time following a path that goes up and down. In the example at right, the left grid shows the word MARGARITA. By changing the three letters and following the up-and-down path, you get the phrase WRIT LARGE.