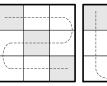

## Ninefold Path by Story

The answer to the clue under each pair of grids should be written into the left-side grid, weaving back and forth as shown by the path. If you then write those same letters into the right-side grid-but changing the letters in the gray spaces-you'll get an answer to one of the clues at the bottom of the page, this time following a path that goes up and down. In the example at right, the left grid shows the word MARGARITA. By changing the three letters and following the up-and-down path, you get the phrase WRIT LARGE.