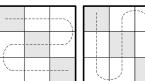

## Ninefold Path by Story

The answer to the clue under each pair of grids should be written into the left-side grid, weaving back and forth as shown by the path. If you then write those same letters into the right-side grid-but changing the letters in the gray spaces-you'll get an answer to one of the clues at the bottom of the page, this time following a path that goes up and down. In the example at right, the left grid shows the word MARGARITA. By changing the three letters and following the up-and-down path, you get the phrase WRIT LARGE.