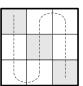

## Ninefold Path by Story

The answer to the clue under each pair of grids should be written into the left-side grid, weaving back and forth as shown by the path. If you then write those same letters into the right-side grid-but changing the letters in the gray spaces-you'll get an answer to one of the clues at the bottom of the page, this time following a path that goes up and down. In the example at right, the left grid shows the word MARGARITA. By changing the three letters and following the up-and-down path, you get the phrase WRIT LARGE.