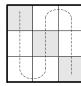

## Ninefold Path by Story

The answer to the clue under each pair of grids should be written into the left-side grid, weaving back and forth as shown by the path. If you then write those same letters into the right-side grid-but changing the letters in the gray spaces-you'll get an answer to one of the clues at the bottom of the page, this time following a path that goes up and down. In the example at right, the left grid shows the word MARGARITA. By changing the three letters and following the up-and-down path, you get the phrase WRIT LARGE.