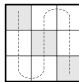

## Ninefold Path by Story

The answer to the clue under each pair of grids should be written into the left-side grid, weaving back and forth as shown by the path. If you then write those same letters into the right-side grid-but changing the letters in the gray spaces-you'll get an answer to one of the clues at the bottom of the page, this time following a path that goes up and down. In the example at right, the left grid shows the word MARGARITA. By changing the three letters and following the up-and-down path, you get the phrase WRIT LARGE.