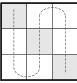

## Ninefold Path by Story

The answer to the clue under each pair of grids should be written into the left-side grid, weaving back and forth as shown by the path. If you then write those same letters into the right-side grid-but changing the letters in the gray spaces-you'll get an answer to one of the clues at the bottom of the page, this time following a path that goes up and down. In the example at right, the left grid shows the word MARGARITA. By changing the three letters and following the up-and-down path, you get the phrase WRIT LARGE.