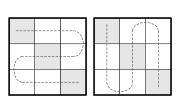

## Ninefold Path by Story

The answer to the clue under each pair of grids should be written into the left-side grid, weaving back and forth as shown by the path. If you then write those same letters into the right-side grid-but changing the letters in the gray spaces-you'll get an answer to one of the clues at the bottom of the page, this time following a path that goes up and down. In the example at right, the left grid shows the word MARGARITA. By changing the three letters and following the up-and-down path, you get the phrase WRIT LARGE.