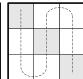

## Ninefold Path by Story

The answer to the clue under each pair of grids should be written into the left-side grid, weaving back and forth as shown by the path. If you then write those same letters into the right-side grid-but changing the letters in the gray spaces-you'll get an answer to one of the clues at the bottom of the page, this time following a path that goes up and down. In the example at right, the left grid shows the word MARGARITA. By changing the three letters and following the up-and-down path, you get the phrase WRIT LARGE.