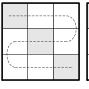

## Ninefold Path by Story

The answer to the clue under each pair of grids should be written into the left-side grid, weaving back and forth as shown by the path. If you then write those same letters into the right-side grid-but changing the letters in the gray spaces-you'll get an answer to one of the clues at the bottom of the page, this time following a path that goes up and down. In the example at right, the left grid shows the word MARGARITA. By changing the three letters and following the up-and-down path, you get the phrase WRIT LARGE.