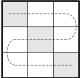

## Ninefold Path by Story

The answer to the clue under each pair of grids should be written into the left-side grid, weaving back and forth as shown by the path. If you then write those same letters into the right-side grid-but changing the letters in the gray spaces-you'll get an answer to one of the clues at the bottom of the page, this time following a path that goes up and down. In the example at right, the left grid shows the word MARGARITA. By changing the three letters and following the up-and-down path, you get the phrase WRIT LARGE.