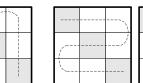

## Ninefold Path by Story

The answer to the clue under each pair of grids should be written into the left-side grid, weaving back and forth as shown by the path. If you then write those same letters into the right-side grid-but changing the letters in the gray spaces-you'll get an answer to one of the clues at the bottom of the page, this time following a path that goes up and down. In the example at right, the left grid shows the word MARGARITA. By changing the three letters and following the up-and-down path, you get the phrase WRIT LARGE.