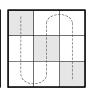

## Ninefold Path by Story

The answer to the clue under each pair of grids should be written into the left-side grid, weaving back and forth as shown by the path. If you then write those same letters into the right-side grid-but changing the letters in the gray spaces-you'll get an answer to one of the clues at the bottom of the page, this time following a path that goes up and down. In the example at right, the left grid shows the word MARGARITA. By changing the three letters and following the up-and-down path, you get the phrase WRIT LARGE.