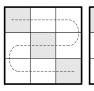

## Ninefold Path by Story

The answer to the clue under each pair of grids should be written into the left-side grid, weaving back and forth as shown by the path. If you then write those same letters into the right-side grid-but changing the letters in the gray spaces-you'll get an answer to one of the clues at the bottom of the page, this time following a path that goes up and down. In the example at right, the left grid shows the word MARGARITA. By changing the three letters and following the up-and-down path, you get the phrase WRIT LARGE.