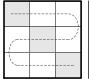

## Ninefold Path by Story

The answer to the clue under each pair of grids should be written into the left-side grid, weaving back and forth as shown by the path. If you then write those same letters into the right-side grid-but changing the letters in the gray spaces-you'll get an answer to one of the clues at the bottom of the page, this time following a path that goes up and down. In the example at right, the left grid shows the word MARGARITA. By changing the three letters and following the up-and-down path, you get the phrase WRIT LARGE.